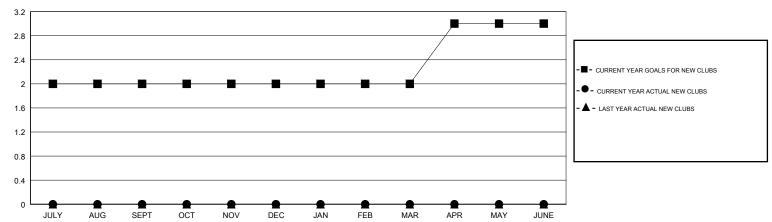

## GOALS AND ACTUAL NEW CLUBS CUMULATIVE

| DROPPED CLUBS: 0  DROPPED MEMBERS |    | 10 CLUBS OF 31 ADDED 1 OR MORE NEW MEMBERS | GENDER DISTRIBUTION  MALE 476 (73.34%)  FEMALE 173 (26.66%)  Women Percentage Fiscal Year Goal: 30% |    |  |
|-----------------------------------|----|--------------------------------------------|-----------------------------------------------------------------------------------------------------|----|--|
| DECEASED                          | 7  | CLICK HERE FOR CUMULATIVE                  | TOTAL FAMILY UNIT MEMBERS                                                                           |    |  |
| CLUB CANCELLED                    | 0  | MEMBERSHIP DATA                            |                                                                                                     | 44 |  |
| OTHER                             | 38 |                                            | FAMILY MEMBERS PAYING HALF DUES                                                                     | 41 |  |
| TOTAL                             | 45 |                                            |                                                                                                     |    |  |