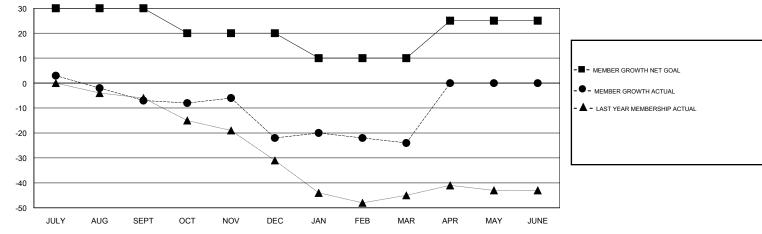

## LOCATION PENNSYLVANIA

**GMT CA** 

| Clubs RESULTS FOR 2018-2019 |   |   |   | Members  RESULTS FOR 2018-2019 |     |   |    |
|-----------------------------|---|---|---|--------------------------------|-----|---|----|
|                             |   |   |   |                                |     |   |    |
| JULY/AUG/SEPT               | 2 | 0 | 0 | JULY/AUG/SEPT                  | 30  | 7 | 14 |
| OCT/NOV/DEC                 | 0 | 0 | 0 | OCT/NOV/DEC                    | -10 | 9 | 24 |
| JAN/FEB/MAR                 | 0 | 0 | 0 | JAN/FEB/MAR                    | -10 | 7 | 7  |
| APR/MAY/JUNE                | 1 | 0 | 0 | APR/MAY/JUNE                   | 15  | 0 | 0  |